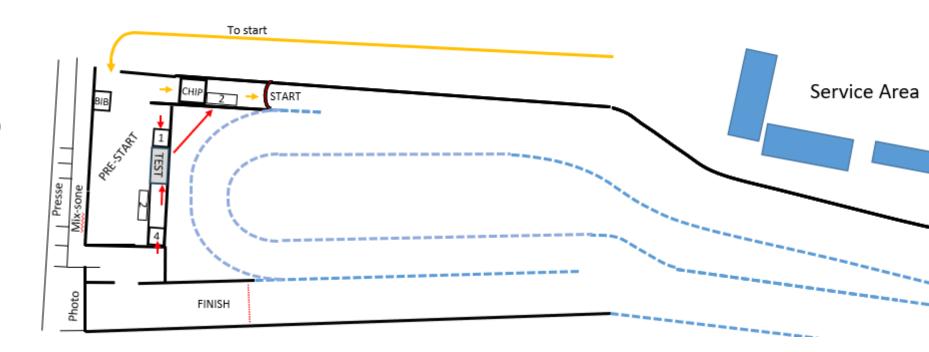

#### Stadium

### Fluor testing

- Athlete/service responsibility to tag the ski correctly with name and bib number.
- Tags are available at bib pick up tent 10:30

Attached to the FRONT of the ski

KLUBB

• Seremony 15:00

- Waxing during finals according to FIS rule 343.12.7
- Lucky loosers skis...

• Course prep. at midnight

- 6 tracks on start
- 4 tracks in course
- 6 tracks to finish

• Sprint courses open 10:30 – 11:15