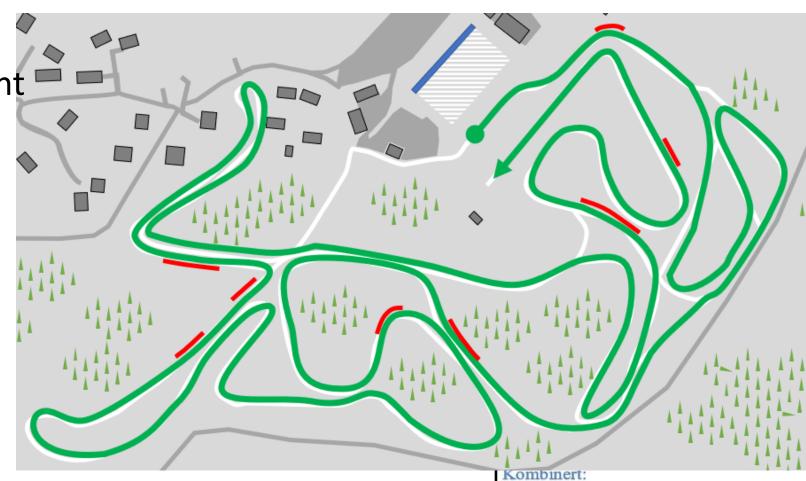

#### Stadium

• Seremony 15:00

- Waxing during finals according to FIS rule 343.12.7
- Lucky loosers skis...

• Course prep. at midnight

- 6 tracks on start
- 4 tracks in course
- 6 tracks to finish

• Sprint courses open 10:30 – 11:15

 Training course is rest of 5km all day

Access from highest point

| _ |                       |                                   |               |  |  |  |
|---|-----------------------|-----------------------------------|---------------|--|--|--|
|   | Saturday 18. november |                                   |               |  |  |  |
|   | 07:30 - 16:00         | Stadion                           |               |  |  |  |
|   | 08:00 - 08:55         | Courses open for CC + service     | Stadion       |  |  |  |
|   | 08:15                 | Fluor test open                   | Stadion       |  |  |  |
|   | 09:00                 | CC para sitski 5x0,8km            | 0,8km         |  |  |  |
|   | 09:45                 | CC Women 10 km CLA + PARA (7,5km) | 2,5km + 5,0km |  |  |  |
|   | 11:15                 | CC men 10 km CLA                  | 5,0km         |  |  |  |
|   | 13:15 - 13:40         | Courses re-prep for NC            |               |  |  |  |
|   | 13:50                 | NC Women 5,0km FREE               | 2,5km         |  |  |  |
|   | 14:20                 | NC Men 7,5km FREE                 | 2,5km         |  |  |  |

Langrenn:

bilia

- Seremony:
  - Para 09:40
  - Women 11:10
  - Men 13:10

• Re-grooming NC

• Course prep. at midnight

• 2 tracks on course

 Para standing athletes turn around at "Asbjørn peak"

• Re grooming 13:15 for Nordic Comb.

### Information from TD/Jury

• ICR 310.2.1 : Technique Zone

• ICR 343.2/344.4 : Follow course direction

• ICR 343.10 : Overtaking rules

• Updated information from OC and Jury in WhatsApp every afternoon