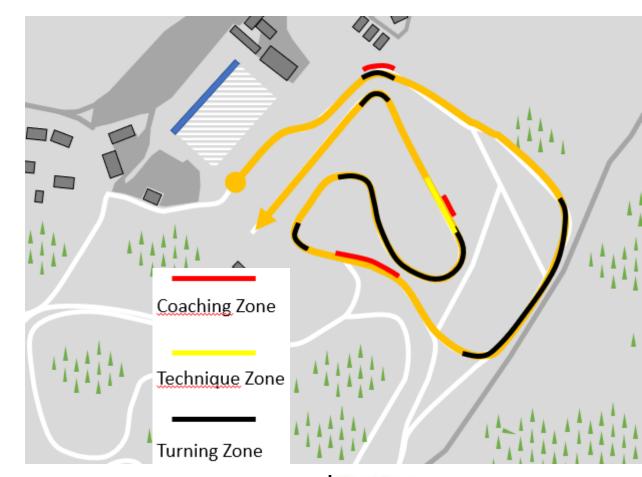

### Information from TD/Jury

• ICR 310.2.1 : Technique Zone

• ICR 343.2/344.4 : Follow course direction

• ICR 343.10 : Overtaking rules

• Updated information from OC and Jury in WhatsApp every afternoon