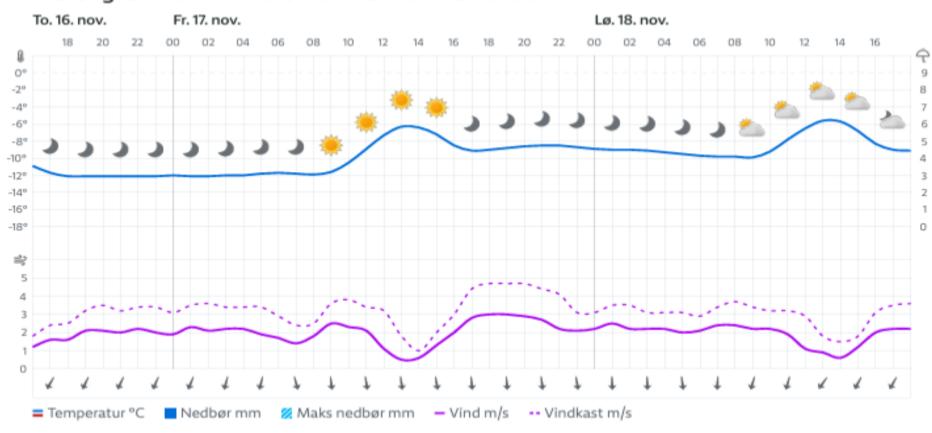

#### Weather

#### Meteogram 16. nov. kl. 15:00 - 25. nov. kl. 00:00

DAIKIN

| Friday 17. november |                                  |               |             |             |            |
|---------------------|----------------------------------|---------------|-------------|-------------|------------|
| 09:00 - 16:00       | Race Office open                 | Idr.hus       |             |             |            |
| 10:30 - 11:15       | Courses open                     | Stadion       |             |             |            |
| 10:45               | Fluor-test open                  | Stadion       |             | _           |            |
| 11:25               | CC sprint para, prolog stand+sit | 1,1km + 0,8km | 13:15 1/4 K |             | _          |
| 11:42               | CC sprint CLA, prolog            | 1,3km         | 13:20 1/4 K | 14:05 1/2 K |            |
| 12:40 - 12:55       | Courses open                     | Stadion       | 13:25 1/4 K |             | 14:32 Fina |
| 13:00               | CC sprint para, finale Sit-ski   | 0,8km         | 13:30 1/4 K | 14:10 1/2 K |            |
| 13:05               | CC sprint para, finale stående   | 1,1km         | 13:35 1/4 K |             |            |
| 12:45               | Hand out bibs women              | Startarea     |             | _           |            |
| 13:00               | Hand out bibs men                | Startarea     | 13:40 1/4 M |             | _          |
| 13:15               | CC sprint CLA, finales W/M       | 1,3km         | 13:45 1/4 M | 14:20 1/2 M |            |
| 15:30               | Sponsor relay                    | 1,3km         | 13:50 1/4 M |             | 14:45 Fina |
| 16:00-18:00         | Courses open for NC + service    |               | 13:55 1/4 M | 14:25 1/2 M |            |
| 18:00-20:00         | All courses open for training    | Stadion       | 14:00 1/4 M |             | -          |