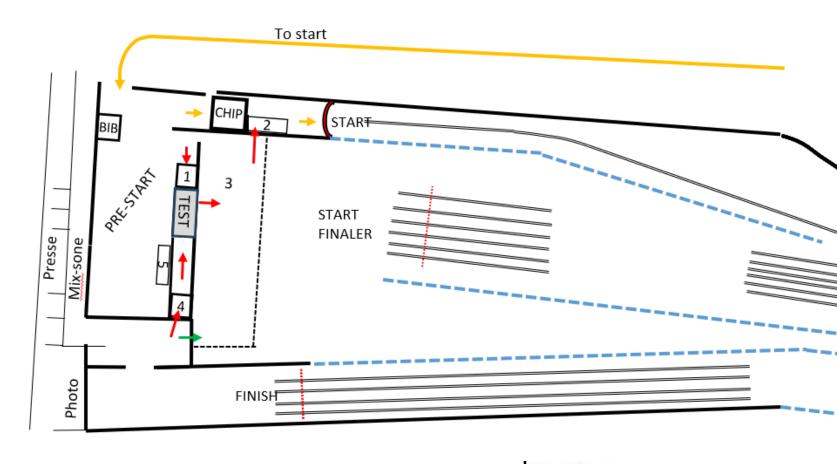

#### Stadium

### Fluor testing

- Athlete/service responsibility to tag the ski correctly with name and bib number.
- Tags are available at bib pick up tent 10:30

Attached to the FRONT of the ski

KLUBB

### Fluor testing

Fluor test opens
 45 minutes
 prior to first start
 of the day.

Friday (Qual)

1 pair

start -20min

• Friday (Final)

1 pair

start -15min