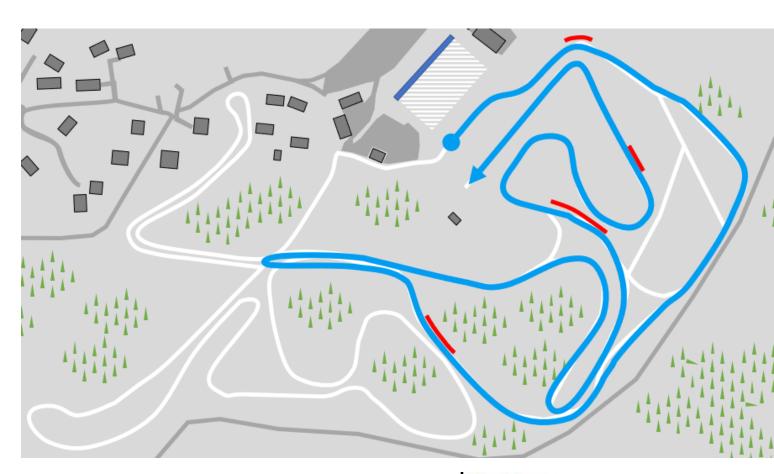

#### Stadium

• Seremony 15:00

- Waxing during finals according to FIS rule 343.12.7
- Lucky loosers skis...

• Course prep. at midnight

- 6 tracks on start
- 4 tracks in course
- 6 tracks to finish

• Sprint courses open 10:30 – 11:15

 Training course is rest of 5km all day

Access from highest point

| _ |                       |                                   |               |  |  |  |
|---|-----------------------|-----------------------------------|---------------|--|--|--|
|   | Saturday 18. november |                                   |               |  |  |  |
|   | 07:30 - 16:00         | Stadion                           |               |  |  |  |
|   | 08:00 - 08:55         | Courses open for CC + service     | Stadion       |  |  |  |
|   | 08:15                 | Fluor test open                   | Stadion       |  |  |  |
|   | 09:00                 | CC para sitski 5x0,8km            | 0,8km         |  |  |  |
|   | 09:45                 | CC Women 10 km CLA + PARA (7,5km) | 2,5km + 5,0km |  |  |  |
|   | 11:15                 | CC men 10 km CLA                  | 5,0km         |  |  |  |
|   | 13:15 - 13:40         | Courses re-prep for NC            |               |  |  |  |
|   | 13:50                 | NC Women 5,0km FREE               | 2,5km         |  |  |  |
|   | 14:20                 | NC Men 7,5km FREE                 | 2,5km         |  |  |  |