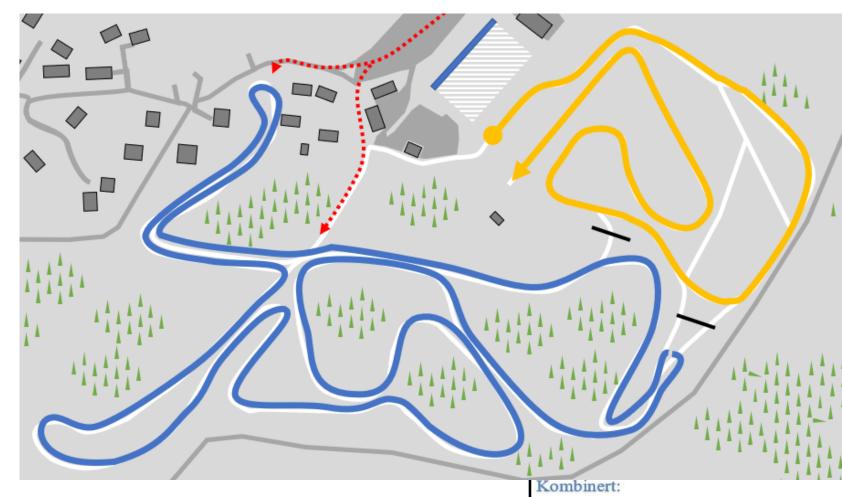

#### Stadium

• Seremony 15:00

- Waxing during finals according to FIS rule 343.12.7
- Lucky loosers skis...

• Course prep. at midnight

- 6 tracks on start
- 4 tracks in course
- 6 tracks to finish

• Sprint courses open 10:30 – 11:15

 Training course is rest of 5km all day

Access from highest point

| _ |                       |                                   |               |  |  |  |
|---|-----------------------|-----------------------------------|---------------|--|--|--|
|   | Saturday 18. november |                                   |               |  |  |  |
|   | 07:30 - 16:00         | Stadion                           |               |  |  |  |
|   | 08:00 - 08:55         | Courses open for CC + service     | Stadion       |  |  |  |
|   | 08:15                 | Fluor test open                   | Stadion       |  |  |  |
|   | 09:00                 | CC para sitski 5x0,8km            | 0,8km         |  |  |  |
|   | 09:45                 | CC Women 10 km CLA + PARA (7,5km) | 2,5km + 5,0km |  |  |  |
|   | 11:15                 | CC men 10 km CLA                  | 5,0km         |  |  |  |
|   | 13:15 - 13:40         | Courses re-prep for NC            |               |  |  |  |
|   | 13:50                 | NC Women 5,0km FREE               | 2,5km         |  |  |  |
|   | 14:20                 | NC Men 7,5km FREE                 | 2,5km         |  |  |  |

Langrenn:

bilia

- Seremony:
  - Para 09:40
  - Women 11:10
  - Men 13:10

• Re-grooming NC

• Course prep. at midnight

• 2 tracks on course

 Para standing athletes turn around at "Asbjørn peak"

• Re grooming 13:15 for Nordic Comb.