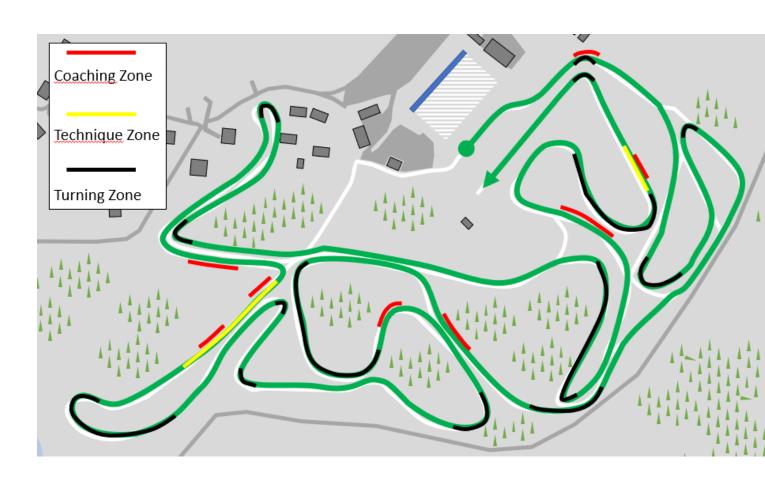

### Information from TD/Jury

• ICR 310.2.1 : Technique Zone

• ICR 343.2/344.4 : Follow course direction

• ICR 343.10 : Overtaking rules

• Updated information from OC and Jury in WhatsApp every afternoon