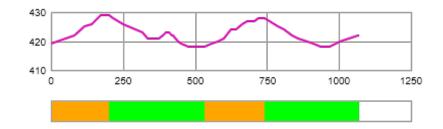

| Γ | Course length:   | 1,069m | Height difference (HD): | 11m | Lowest point:  | 418m |
|---|------------------|--------|-------------------------|-----|----------------|------|
|   | Course category: | D      | Maximum climb (MC):     | 10m | Highest point: | 429m |
|   |                  |        | Total climb (TC):       | 26m |                |      |

## (10) Overview of the uphills:

|                                                  | No.   | PTC | % of TC             |     |
|--------------------------------------------------|-------|-----|---------------------|-----|
| - shorter climbs                                 | 2     | 20  | 76.9                |     |
| - undulated terrain                              | 2     | 6   | 23.1                |     |
| (11) Stadium area:                               |       | Ir  | ndoor working room: |     |
| Fixed stadium area                               |       | yes | Timekeeping         | yes |
| Fixed building                                   |       | yes | Announcer           | yes |
| Temporary stadium                                |       | no  | Jury                | yes |
| Temporary building                               |       | no  | Race office         | yes |
| Good infrastructure (access, parking, media,     | etc.) | yes |                     |     |
| Skitesting area along course/near stadium        |       | yes |                     |     |
| Warm up track near the stadium                   |       | yes |                     |     |
| (12) Category for the stadium and course layout: |       |     |                     |     |

No

- (17) General remarks:
- (18) Date of first inspection:
- (19) Date of final inspection: 2020/2/8

(20) Summary of terrain characteristics

| . , .             |  | #          | at m  | PHD (m) | PTC (m)         | grad. (%)  | avg. grad.(%)  |       |            |
|-------------------|--|------------|-------|---------|-----------------|------------|----------------|-------|------------|
| A-climb           |  | "<br>total | atm   |         | 1 10 (iii)<br>0 | grad. (70) | uvg. gruu.(70) | 0.0%  | part of TC |
|                   |  | เบเลเ      |       |         | 0               |            |                | 0.078 |            |
| B-climb           |  | 1          | 0     | 10      | 10              | 0.0 - 8.9  | 4.9            |       |            |
|                   |  | 2          | 533   | 10      | 10              | 0.0 - 11.4 | 4.9            |       |            |
|                   |  | total      |       |         | 20              |            |                | 76.9% | part of TC |
| C-climb           |  | total      |       |         | 0               |            |                | 0.0%  | part of TC |
| undulated terrain |  | total      |       |         | 6               |            |                | 23.1% | part of TC |
|                   |  | total      | climb |         | 26              |            |                |       |            |